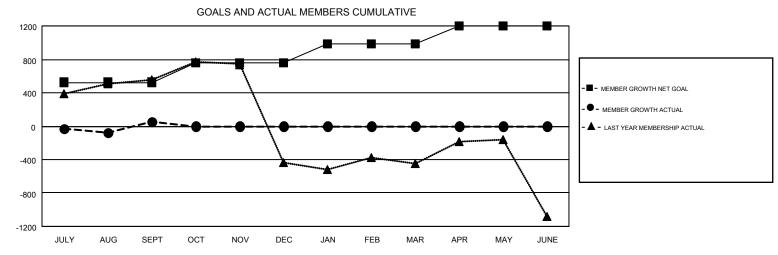

## GMT MONTHLY MEMBERSHIP PROGRESS REPORT

Results as of: 9/30/2019

**LOCATION: INDIA** 

Multiple District 3233

**OPEN** 

GMT CA 6

|               |               |             |               |                                |                           |                         | OMIT O/ CO                                         |  |
|---------------|---------------|-------------|---------------|--------------------------------|---------------------------|-------------------------|----------------------------------------------------|--|
|               | Club          | os          |               | Members  RESULTS FOR 2019-2020 |                           |                         |                                                    |  |
|               | RESULTS FOR   | R 2019-2020 |               |                                |                           |                         |                                                    |  |
| QUARTER       | NEW CLUB GOAL | NEW CLUBS   | DROPPED CLUBS | QUARTER                        | MEMBER GROWTH NET<br>GOAL | MEMBER GROWTH<br>ACTUAL | DROPPED<br>MEMBERS ACTUAL<br>(including transfers) |  |
| JULY/AUG/SEPT | 19            | 20          | 3             | JULY/AUG/SEPT                  | 525                       | 743                     | 636                                                |  |
| OCT/NOV/DEC   | 6             | 0           | 0             | OCT/NOV/DEC                    | 230                       | 0                       | 0                                                  |  |
| JAN/FEB/MAR   | 7             | 0           | 0             | JAN/FEB/MAR                    | 235                       | 0                       | 0                                                  |  |
| APR/MAY/JUNE  | 6             | 0           | 0             | APR/MAY/JUNE                   | 210                       | 0                       | 0                                                  |  |