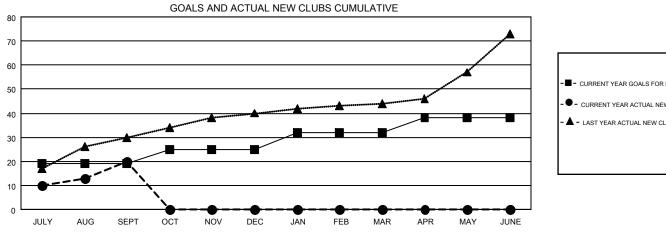

## GMT MONTHLY MEMBERSHIP PROGRESS REPORT

Results as of: 9/30/2019

**LOCATION: INDIA** 

Multiple District 3233

**OPEN** 

GMT CA 6

|               |               |             |               |                                |                           |                         | OMIT O/ CO                                         |  |
|---------------|---------------|-------------|---------------|--------------------------------|---------------------------|-------------------------|----------------------------------------------------|--|
|               | Club          | os          |               | Members  RESULTS FOR 2019-2020 |                           |                         |                                                    |  |
|               | RESULTS FOR   | R 2019-2020 |               |                                |                           |                         |                                                    |  |
| QUARTER       | NEW CLUB GOAL | NEW CLUBS   | DROPPED CLUBS | QUARTER                        | MEMBER GROWTH NET<br>GOAL | MEMBER GROWTH<br>ACTUAL | DROPPED<br>MEMBERS ACTUAL<br>(including transfers) |  |
| JULY/AUG/SEPT | 19            | 20          | 3             | JULY/AUG/SEPT                  | 525                       | 743                     | 636                                                |  |
| OCT/NOV/DEC   | 6             | 0           | 0             | OCT/NOV/DEC                    | 230                       | 0                       | 0                                                  |  |
| JAN/FEB/MAR   | 7             | 0           | 0             | JAN/FEB/MAR                    | 235                       | 0                       | 0                                                  |  |
| APR/MAY/JUNE  | 6             | 0           | 0             | APR/MAY/JUNE                   | 210                       | 0                       | 0                                                  |  |